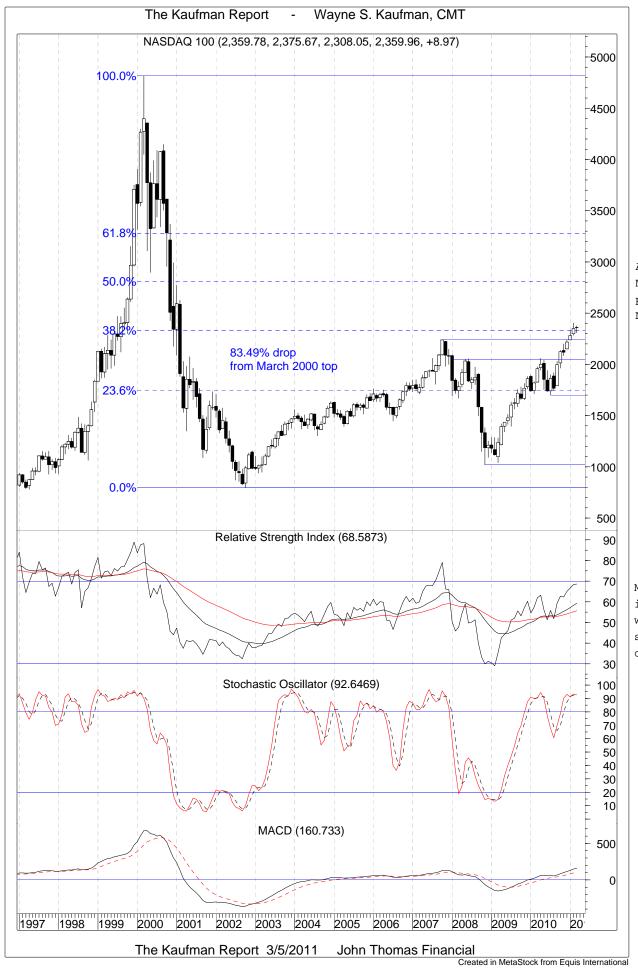

After a good February March is slightly positive for the Nasdaq 100.

Monthly momentum indicators look OK with only the stochastic in the overbought zone.

The percent over 10sma rebounded from oversold levels but has not become overbought.