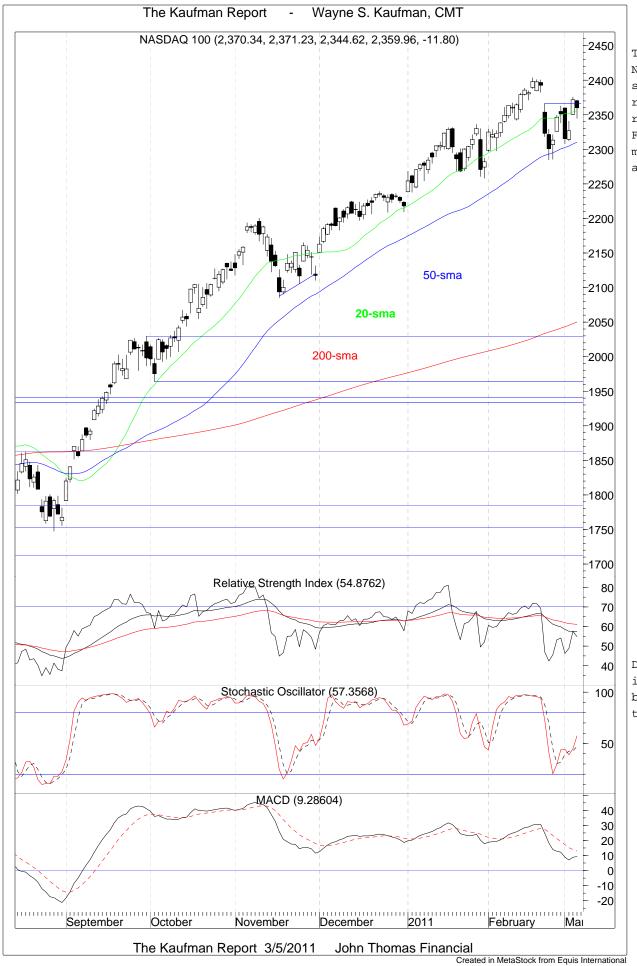

Created in MetaStock from Equis International

The daily chart of the Nasdaq 100 shows it started to fill the recent gap down but ran into a problem Friday. Still, it did manage to close back above its 20-sma.

Daily momentum indicators are mixed but not far from turning positive.

The weekly chart of the Nasdaq 100 shows it closed the gap down after its recent high.

Weekly momentum indicators are at high levels and appear vulnerable.