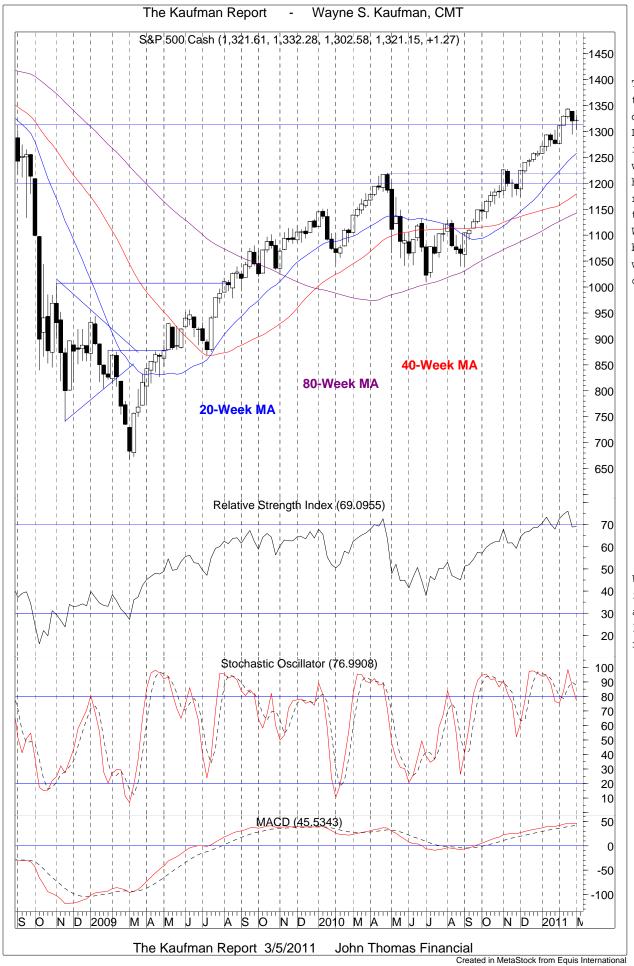

Daily momentum indicators are neutral.

Created in MetaStock from Equis International

The weekly chart of the S&P 500 printed a doji candle stick. Doji are signs of indecision. Last week we noted the bearish hanging man candle required confirmation the following week. We did NOT get that bearish confirmation with this week's doji candle.

Weekly momentum indicators are still at high levels and look like they may roll over.

February ended as another good month. Do far March is off to a slow start.

The stochastic is the only monthly momentum indicator at an overbought level.