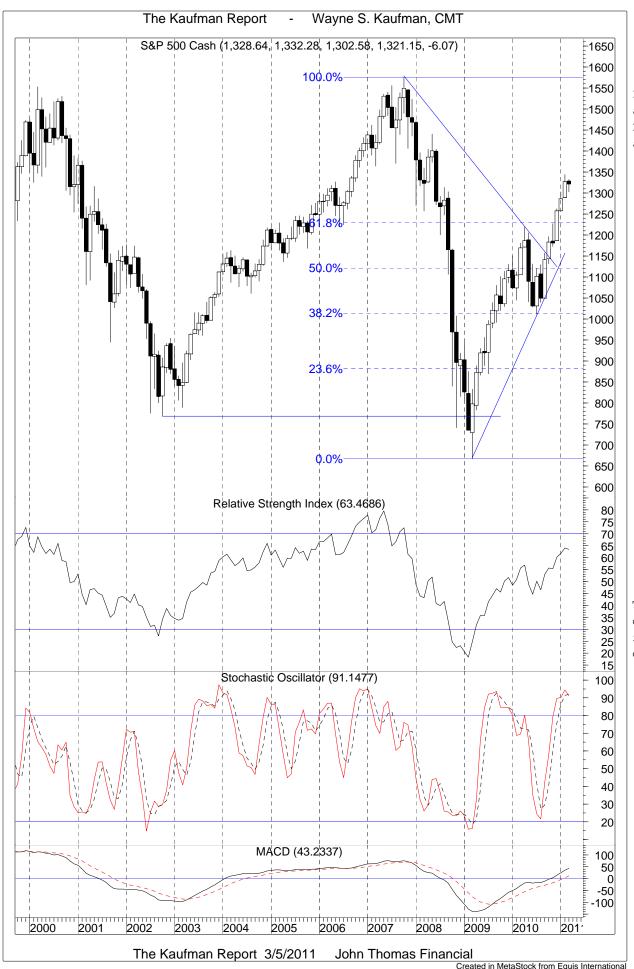

Weekly momentum indicators are still at high levels and look like they may roll over.

February ended as another good month. Do far March is off to a slow start.

The stochastic is the only monthly momentum indicator at an overbought level.