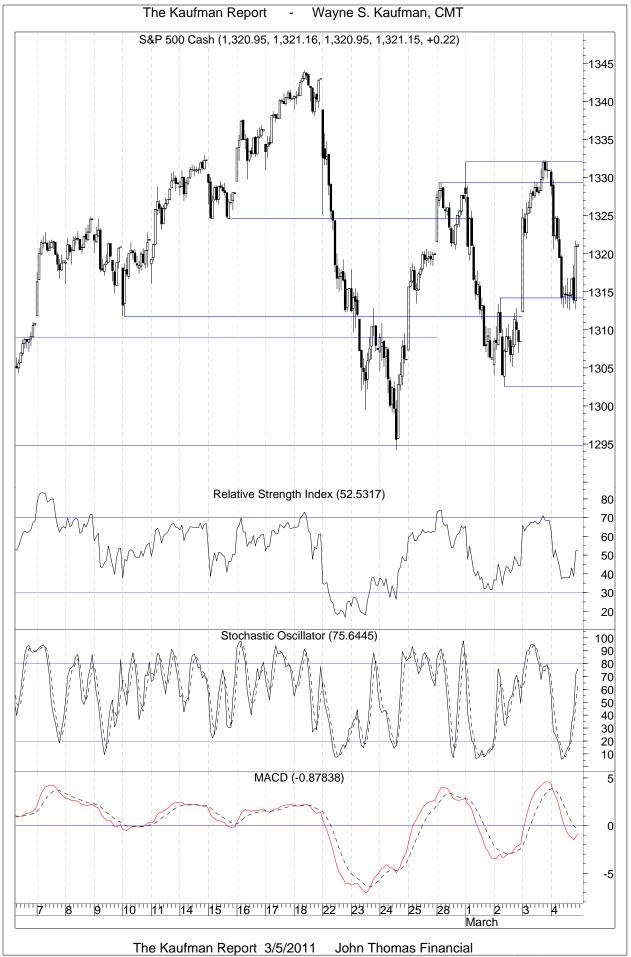

The 30-minute chart of the S&P 500 shows it ran into resistance twice at the 1332 level. 1332.31 is the Fibonacci 76.4% retracement of the pullback from the 2/18 high. Surpassing that level will create a second higher bottom and greatly increase the odds of challenging the 2/18 high.

30-minute momentum indicators look OK with the MACD nearing a positive crossover.

Created in MetaStock from Equis International

The daily chart of the S&P 500 shows it has been trading around its 20-sma. Even with the recent volatility it hasn't challenged its 50-sma.

Daily momentum indicators are neutral.

Created in MetaStock from Equis International

The weekly chart of the S&P 500 printed a doji candle stick. Doji are signs of indecision. Last week we noted the bearish hanging man candle required confirmation the following week. We did NOT get that bearish confirmation with this week's doji candle.