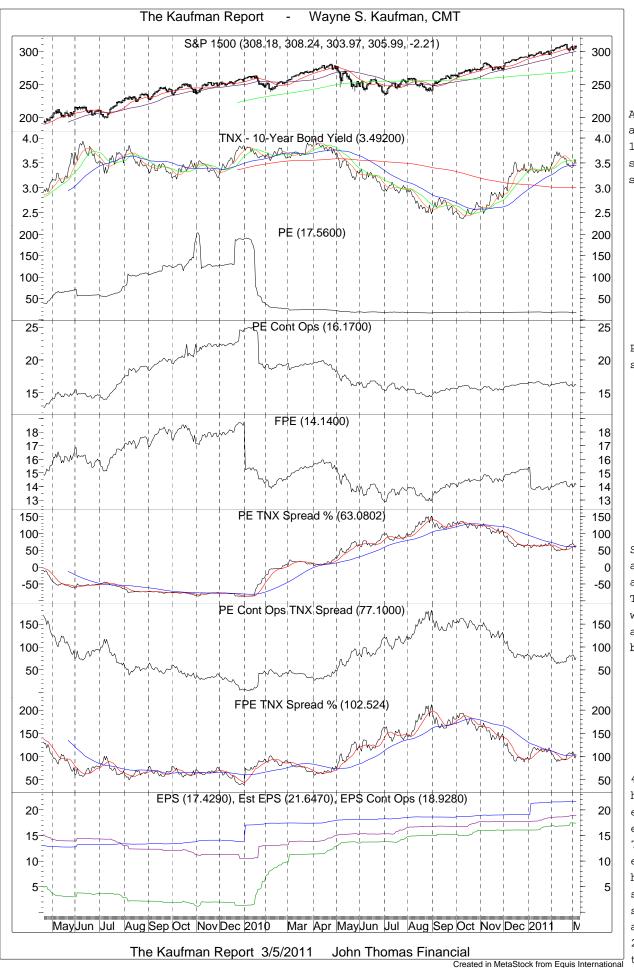

Overall it has been a good earnings season. Worries about spiking interest rates are out of the way, at least temporarily, and have been replaced by worries about rising oil and other commodity prices. Until those worries become reality, it will be difficult to argue that equities are overvalued. Currently S&P 500 projected earnings for 2011 are above \$96 and rising. The current S&P 500 P/E is 15.50. A 15 P/E on \$96 would put the index at 1440. Should projections follow the recent trend and those numbers will move higher. Estimates for 2012 are above \$109, projecting earnings growth of 13.6%. A 15 P/E on \$109 equates to 1635 on the S&P 500, almost 24% higher than current levels.

After a breakout attempt in February 10-year bond yields seem stuck in a sideways range.

P/E ratios are moving sideways.

Spreads between equity and bond yields are also moving sideways. They remain at levels where stocks should be attractive versus bonds.

492 of the S&P 500 have reported earnings. 67.8% have exceeded estimates, 7.7% have been as expected, and 24.4% have disappointed. In spite of the recent surge in oil prices, aggregate numbers for 2011 and 2012 continue to move higher.