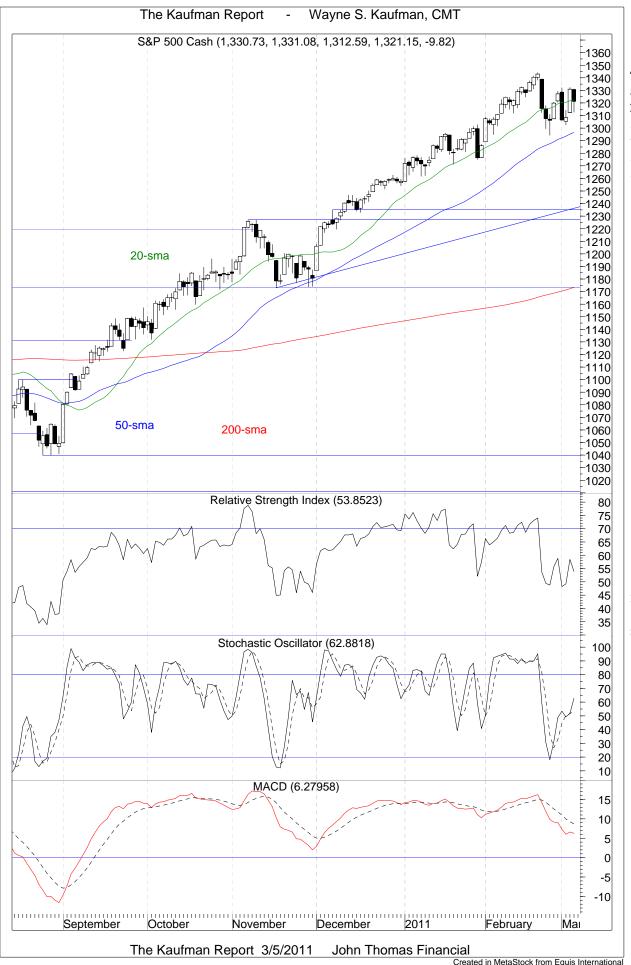

30-minute momentum indicators look OK with the MACD nearing a positive crossover.

Created in MetaStock from Equis International

The daily chart of the S&P 500 shows it has been trading around its 20-sma. Even with the recent volatility it hasn't challenged its 50-sma.

Daily momentum indicators are neutral.

Created in MetaStock from Equis International

The weekly chart of the S&P 500 printed a doji candle stick. Doji are signs of indecision. Last week we noted the bearish hanging man candle required confirmation the following week. We did NOT get that bearish confirmation with this week's doji candle.