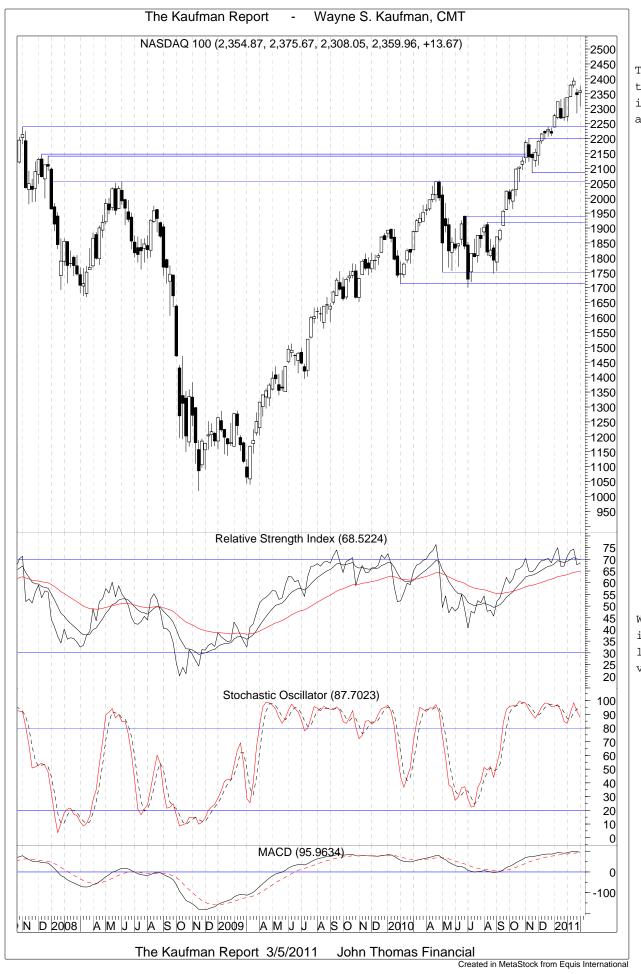

Daily momentum indicators are mixed but not far from turning positive.

The weekly chart of the Nasdaq 100 shows it closed the gap down after its recent high.

Weekly momentum indicators are at high levels and appear vulnerable.

After a good February March is slightly positive for the Nasdaq 100.

Monthly momentum indicators look OK with only the stochastic in the overbought zone.

The percent over 10sma rebounded from oversold levels but has not become overbought.