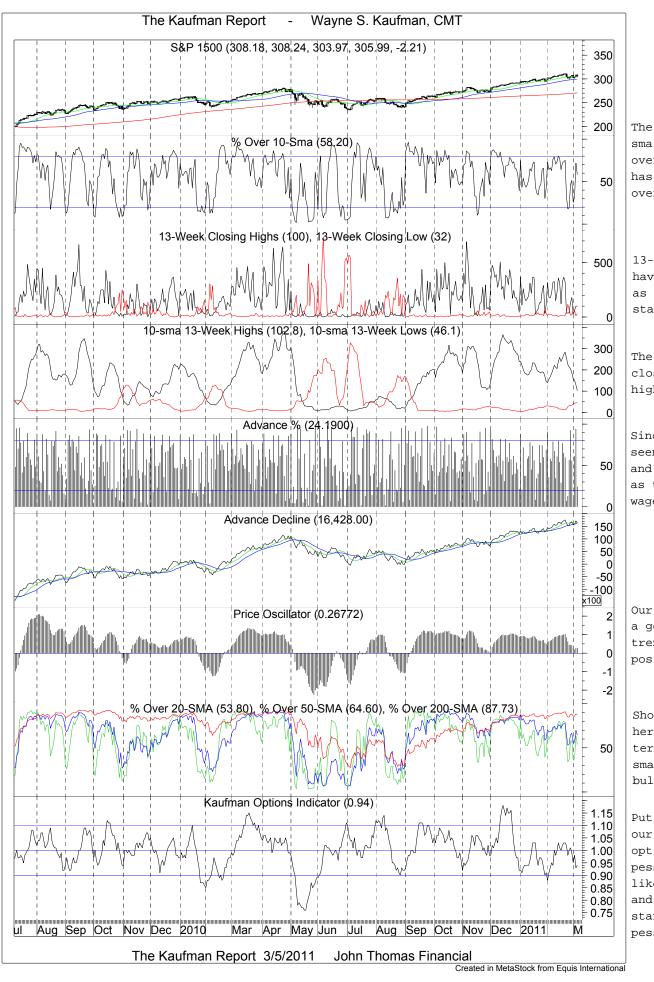

After a good February March is slightly positive for the Nasdaq 100.

Monthly momentum indicators look OK with only the stochastic in the overbought zone.

The percent over 10sma rebounded from oversold levels but has not become overbought.

13-week closing lows have been increasing as sellers have started to come back.

The 10-sma of 13-week closing lows is the highest since 9/13/10.

Since 2/22 we have seen two 90% up days and two 90% down days as the bulls and bears wage a tug-of-war.

Our price oscillator, a good indicator of trends, remains in positive territory.

Short-term weakness here, but the longer-term percent over 200-sma is still very bullish at 87.73%.

Put buyers have driven our proprietary options indicator to a pessimistic 0.94. We like to see pessimism, and good rallies can start from very pessimistic levels.

After a breakout attempt in February 10-year bond yields seem stuck in a sideways range.

P/E ratios are moving sideways.

Spreads between equity and bond yields are also moving sideways. They remain at levels where stocks should be attractive versus bonds.